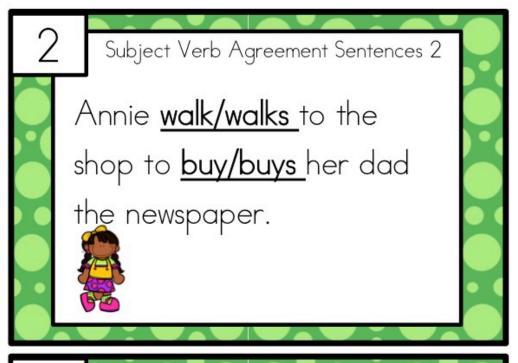

Mia and Mark <u>is/are</u> sitting together. They love to <u>watch/watches</u> funny cartoons and <u>laugh/laughs</u>.

Herman the worm <u>is/are</u> sitting on the chair. He <u>like/likes</u> to lie in the sun and <u>sip/sips</u> a cool drink.