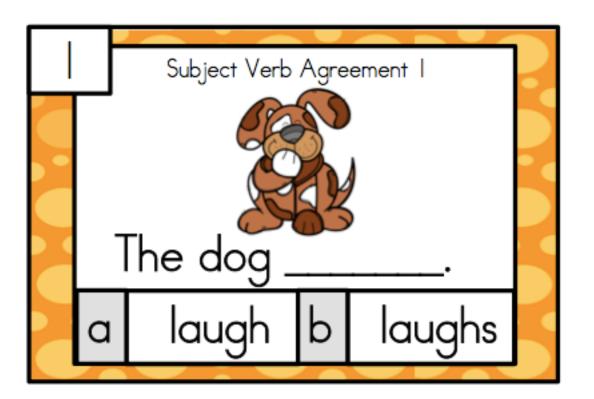

## Level I Task Cards: Subject Verb Agreement

Choose the correct word.

Regent Studies | www.regentstudies.com