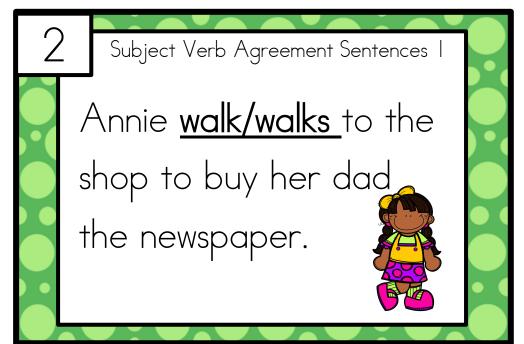

Mia and Mark <u>is/are</u> sitting together. They love to <u>watch/watches</u> funny cartoons and <u>laugh/laughs</u>.

Herman the worm <u>is/are</u> sitting on the chair. He <u>like/likes</u> to lie in the sun and <u>sip/sips</u> a cool drink.