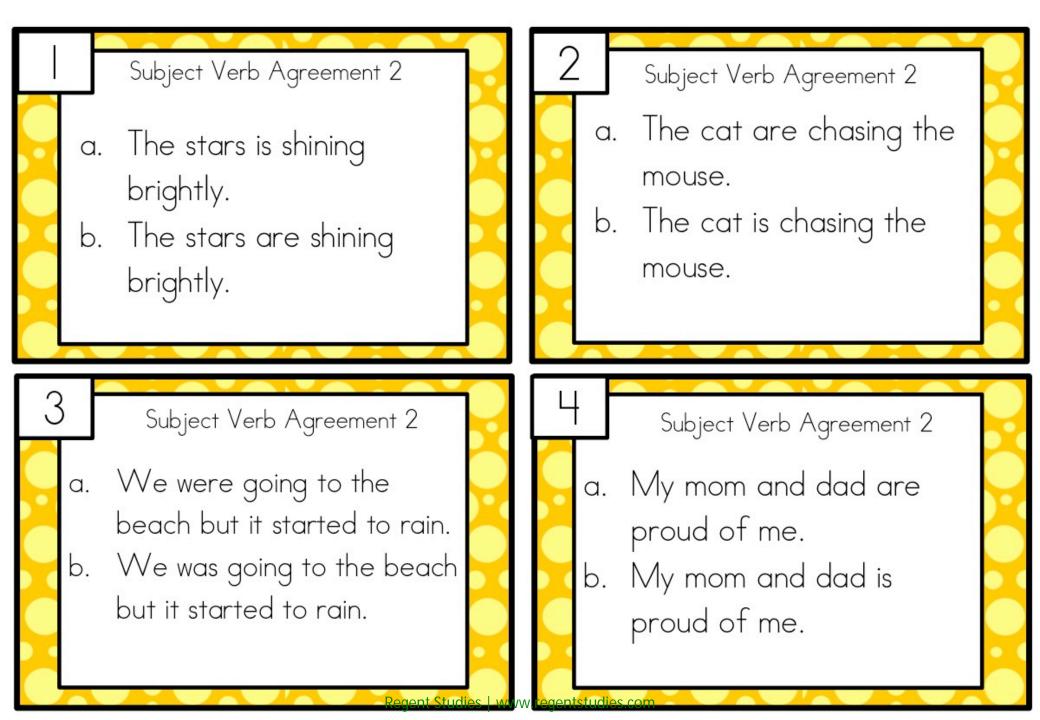

## Level 2 Task Cards: Subject Verb Agreement

Choose the correct verb shown in the picture

Subject Verb Agreement 2

- a. The stars is shining brightly.
- b. The stars are shining brightly.