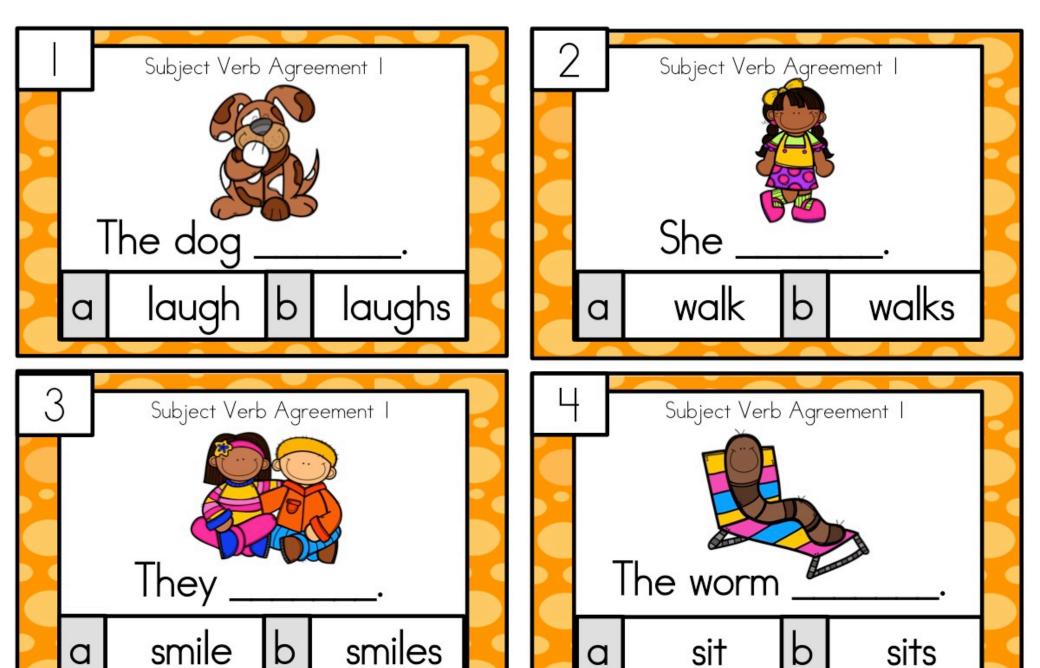

## Level I Task Cards: Subject Verb Agreement

Choose the correct word.

Regent Studies | www.regentstudies.com