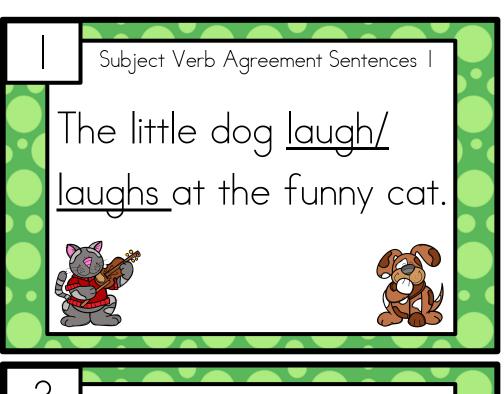

## Level | Task Cards: Subject Verb Agreement | Sentences

- 1. Students can write the correct verb on the worksheet in the worksheet pack.
- 2. Laminate the cards and the students can either re write the sentence correctly.
- 3. Circle the correct verb on the laminated card and wipe clean when they are finished.

Mia and Mark is/are
sitting together.

Herman the worm is/are sitting on the chair.